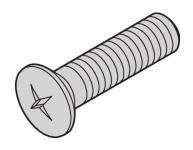

# 21100-429 COUNTERSUNK SCREW, RAISED, CROSS RECESS, M2.5X8 MM, STEEL NICKEL PLATED

## **KEY FEATURES**

Countersunk screw

# **PRODUCT ATTRIBUTES**

Product Type: Screw

Type: Screw

Works With: Front Panels

Thread Size: M2.5

Length: 8 mm

Material: Steel

Finish: Nickel Plated

## **ADDITIONAL PRODUCT DETAILS**

Countersunk screws are used for numerous mounting options in a subrack or desktop case.