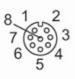

#### Connection

| _1             | BN |
|----------------|----|
| $\frac{2}{2}$  | WH |
| 3              | BU |
| <u>4</u>       | BK |
| 5<br>5         | GY |
| <u>6</u>       | PK |
| $\frac{7}{2}$  | VT |
| 2 <sup>8</sup> | OG |
| _              |    |

Core colours :

BK = black BN = brown BU = blue GY = grey PK = pink OG = orange VT = lilac WH = white