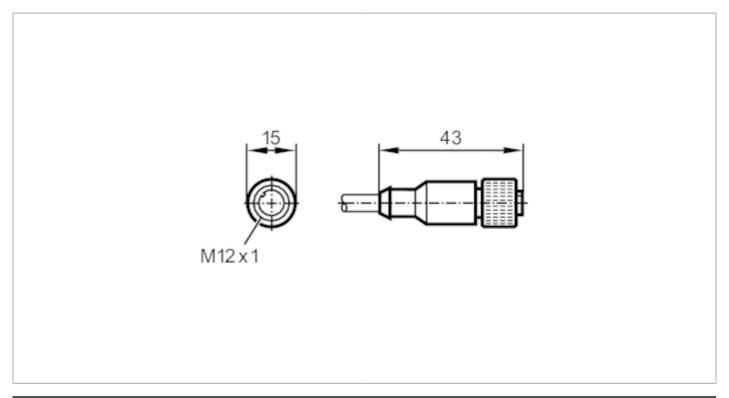

## **Connecting cable with socket**

ADOGH080MSS0015H08

| Application           |      |                                                                                                                                   |
|-----------------------|------|-----------------------------------------------------------------------------------------------------------------------------------|
| Special feature       |      | Halogen-free                                                                                                                      |
| Electrical data       |      |                                                                                                                                   |
| Operating voltage     | [V]  | < 30 AC / < 36 DC                                                                                                                 |
| Operating conditions  |      |                                                                                                                                   |
| Ambient temperature   | [°C] | -2580                                                                                                                             |
| Protection            |      | IP 68                                                                                                                             |
| Mechanical data       |      |                                                                                                                                   |
| Weight                | [g]  | 912.5                                                                                                                             |
| Dimensions            | [mm] | 15 x 15 x 43                                                                                                                      |
| Materials             |      | PUR                                                                                                                               |
| Material nut          |      | brass, nickel-plated                                                                                                              |
| Remarks               |      |                                                                                                                                   |
| Notes                 |      | For 8-pole sockets the core colours are not standardised.; Please note the wiring of the sensor and the sockets (see data sheet). |
| Pack quantity         |      | 1 pcs.                                                                                                                            |
| Electrical connection |      |                                                                                                                                   |

## Electrical connection - socket

 $Connector: 1 \ x \ M12, \ straight; \ Moulded \ body: \ PUR; \ Locking: \ brass, \ nickel-plated; \ Tightening \ torque: 0.7...0.9 \ Nm$ 