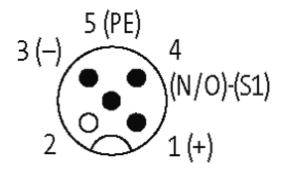

## **Approvals**

| Technical Data                |                                        |
|-------------------------------|----------------------------------------|
| Operating voltage             | 24 V DC                                |
| Operating voltage indicator   | LED (green)                            |
| Signal per port               | 1 - (31-32)                            |
| LED display per port          | LED (yellow) per signal (PNP)          |
| Operating current per contact | max. 4 A                               |
| Total current                 | max. 8 A                               |
| Locking of ports              | Screw thread M12 × 1 mm                |
| Cables                        |                                        |
| No./diameter of wires         | 4×0.34 + 3×0.75 mm <sup>2</sup>        |
| C-track properties            | 2 Mio.                                 |
| Material (jacket)             | PUR/PVC                                |
| Outer diameter                | approx. 7.4 mm                         |
| Bend radius (moving)          | 12 × outer Ø                           |
| Cable number                  | 333                                    |
| General data                  |                                        |
| Protection                    | IP67 inserted and tightened (EN 60529) |
| Dimensions H × W × D          | 82×54.5×25 mm                          |
| Temperature range             | -20+80 °C                              |
| Contact layout                |                                        |
| Contact 1                     | (+)                                    |
| Contact 2                     | (NC)/(S2)                              |
| Contact 3                     | (-)                                    |

stay connected

| Contact 4              | (NO)/(S1) |  |
|------------------------|-----------|--|
| Contact 5              | (Earth)   |  |
| Commercial data        |           |  |
| country of origin      | CZ        |  |
| customs tariff number  | 85444290  |  |
| minimum order quantity | 1         |  |