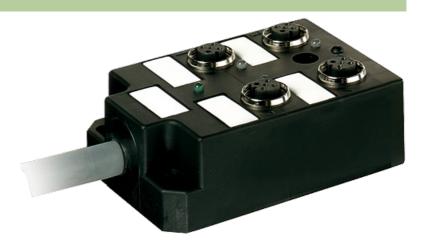

## Illustration

M12 Females 4-pole

stay connected

Product may differ from Image