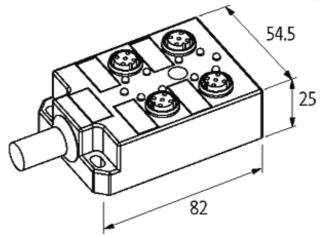

## **Approvals**

| Technical Data                |                                        |
|-------------------------------|----------------------------------------|
| Operating voltage             | 24 V DC                                |
| Operating voltage indicator   | LED (green)                            |
| Signal per port               | 1 - (31-32)                            |
| LED display per port          | LED (yellow) per signal (PNP)          |
| Operating current per contact | max. 4 A                               |
| Total current                 | max. 8 A                               |
| Locking of ports              | Screw thread M12 × 1 mm                |
| Cables                        |                                        |
| No./diameter of wires         | 4×0.34 + 3×0.75 mm <sup>2</sup>        |
| C-track properties            | 2 Mio.                                 |
| Material (jacket)             | PUR/PVC                                |
| Outer diameter                | approx. 7.4 mm                         |
| Bend radius (moving)          | 12 × outer Ø                           |
| Cable number                  | 333                                    |
| General data                  |                                        |
| Protection                    | IP67 inserted and tightened (EN 60529) |
| Dimensions H × W × D          | 82×54.5×25 mm                          |
| Temperature range             | -20+80 °C                              |
| Contact layout                |                                        |
| Contact 1                     | (+)                                    |
| Contact 2                     | (NC)/(S2)                              |
| Contact 3                     | (-)                                    |