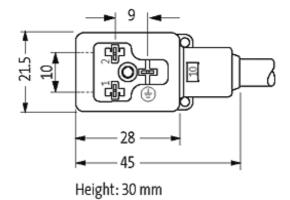

### Form

10021

| Technical Data                |                                        |
|-------------------------------|----------------------------------------|
| Operating voltage             | 24 V AC/DC ±25 %                       |
| Operating current per contact | max. 4 A                               |
| Switch off peak               | max. 55 V                              |
| Switch off delay time         | max. 20 ms                             |
| Locking of ports              | M3 (recommended torque 0.4 Nm)         |
| Protection                    | IP67 inserted and tightened (EN 60529) |
| Housing                       | Black plastic (gray on request)        |
| Cables                        |                                        |
| Cable number                  | 616                                    |
| No./diameter of wires         | $3 \times 0.75 \text{ mm}^2$           |
| Wire isolation                | PVC (bk, num, gnye)                    |
| Jacket Color                  | black                                  |
| Shore hardness outer jacket   | 80 ± 5A                                |
| Material (jacket)             | PVC                                    |
| Outer diameter                | approx. 5.9 mm                         |
| Bend radius (fixed)           | 5 × outer Ø                            |
| Bend radius (moving)          | 10 × outer Ø                           |
| Temperature range (fixed)     | -30+70 °C                              |
| Temperature range (mobile)    | -5+70 °C                               |
| Commercial data               |                                        |
| country of origin             | CZ                                     |
| customs tariff number         | 85444290                               |