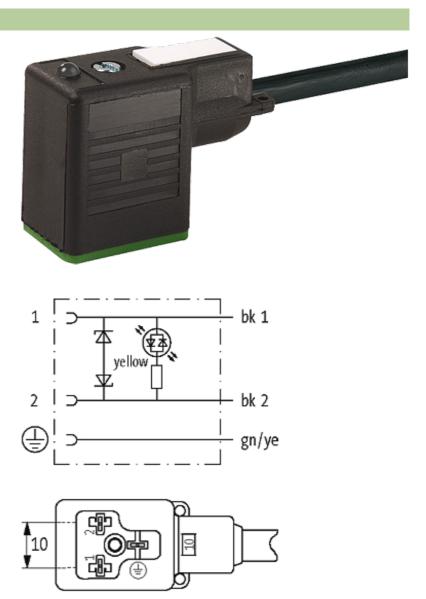

# **MSUD VALVE PLUG FORM B 10 MM**

PVC 3X0.75 black 20m

Form B (10 mm) 24 V AC/DC with LED and suppression

Further cable lengths on request. Plastic housings with good resistance against chemicals and oils. The resistance to aggressive media should be individually tested for your application. Further details on request.

#### Illustration

stay connected

Product may differ from Image

### Form

10021

| Technical Data                |                                        |
|-------------------------------|----------------------------------------|
| Operating voltage             | 24 V AC/DC ±25 %                       |
| Operating current per contact | max. 4 A                               |
| Switch off peak               | max. 55 V                              |
| Switch off delay time         | max. 20 ms                             |
| Locking of ports              | M3 (recommended torque 0.4 Nm)         |
| Protection                    | IP67 inserted and tightened (EN 60529) |
| Housing                       | Black plastic (gray on request)        |
| Cables                        |                                        |
| Cable number                  | 616                                    |
| No./diameter of wires         | $3 \times 0.75 \text{ mm}^2$           |
| Wire isolation                | PVC (bk, num, gnye)                    |
| Jacket Color                  | black                                  |
| Shore hardness outer jacket   | 80 ± 5A                                |
| Material (jacket)             | PVC                                    |
| Outer diameter                | approx. 5.9 mm                         |
| Bend radius (fixed)           | 5 × outer Ø                            |
| Bend radius (moving)          | 10 × outer Ø                           |
| Temperature range (fixed)     | -30+70 °C                              |
| Temperature range (mobile)    | -5+70 °C                               |
| Commercial data               |                                        |
| country of origin             | CZ                                     |
| customs tariff number         | 85444290                               |