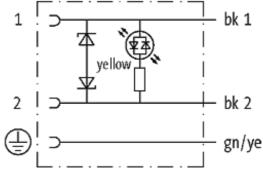

### **MSUD VALVE PLUG FORM B 10 MM**

PVC 3X0.75 black 1.5m

Form B (10 mm) 24 V AC/DC with LED and suppression 180°, PE opposite cable outlet

Further cable lengths on request. Plastic housings with good resistance against chemicals and oils. The resistance to aggressive media should be individually tested for your application. Further details on request.

## Form

10081

| Technical Data                |                                        |
|-------------------------------|----------------------------------------|
| Operating voltage             | 24 V AC/DC ±25 %                       |
| Operating current per contact | max. 4 A                               |
| Switch off peak               | max. 55 V                              |
| Switch off delay time         | max. 20 ms                             |
| Locking of ports              | M3 (recommended torque 0.4 Nm)         |
| Protection                    | IP67 inserted and tightened (EN 60529) |
| Housing                       | Black plastic (gray on request)        |
| Cables                        |                                        |
| Cable number                  | 616                                    |
| No./diameter of wires         | 3 × 0.75 mm²                           |
| Wire isolation                | PVC (bk, num, gnye)                    |
| Jacket Color                  | black                                  |
| Shore hardness outer jacket   | 80 ± 5A                                |
| Material (jacket)             | PVC                                    |
| Outer diameter                | approx. 5.9 mm                         |
| Bend radius (fixed)           | 5 × outer Ø                            |
| Bend radius (moving)          | 10 × outer Ø                           |
| Temperature range (fixed)     | -30+70 °C                              |
| Temperature range (mobile)    | -5+70 °C                               |
| General data                  |                                        |
| Temperature range             | -25+85 °C, depending on cable quality  |
| Commercial data               |                                        |