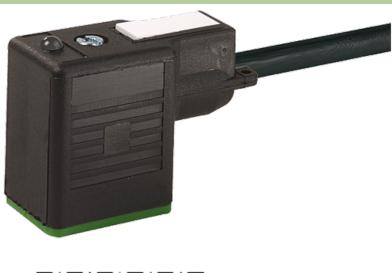

### **MSUD VALVE PLUG FORM B 10 MM**

PVC 3X0.75 black 1.5m

Form B (10 mm) 24 V AC/DC with LED and suppression 180°, PE opposite cable outlet

Further cable lengths on request. Plastic housings with good resistance against chemicals and oils. The resistance to aggressive media should be individually tested for your application. Further details on request.

### Illustration

stay connected

Product may differ from Image