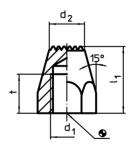

# **Drawing**

picture 1

picture 2

Erwin Halder KG

picture 3

### **Order information**

| Dimensions     |                  |                 |                           |       |   |      | Tightening | I   | Art. No. |
|----------------|------------------|-----------------|---------------------------|-------|---|------|------------|-----|----------|
| I <sub>1</sub> | d₁               | l <sub>2</sub>  | l <sub>3</sub>            | $d_2$ | е |      | torque     | _   |          |
|                |                  |                 |                           |       |   |      | max.       |     |          |
| [mm]           |                  |                 |                           |       |   |      |            |     |          |
|                |                  |                 | [mm]                      |       |   | [mm] | [Nm]       | [g] |          |
| with hard me   | tal insert, poir | nted, and threa | [mm]<br>aded shank – pict | ure 2 |   | [mm] | [Nm]       | [9] |          |