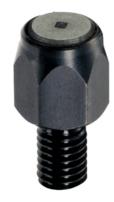

# Seating Pins • ribbed or pointed 22680.0063

# **Product Description**

For workpieces showing a rough surface. Pointed type especially suitable for cast parts.