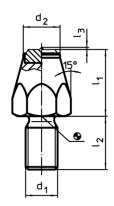

# **Drawing**

picture 1

picture 2

Erwin Halder KG

picture 3

### **Order information**

| Dimensions     |                  |                 |                           |       |   |      | Tightening | I   | Art. No. |
|----------------|------------------|-----------------|---------------------------|-------|---|------|------------|-----|----------|
| I <sub>1</sub> | d₁               | l <sub>2</sub>  | l <sub>3</sub>            | $d_2$ | е |      | torque     | _   |          |
|                |                  |                 |                           |       |   |      | max.       |     |          |
| [mm]           |                  |                 |                           |       |   |      |            |     |          |
|                |                  |                 | [mm]                      |       |   | [mm] | [Nm]       | [g] |          |
| with hard me   | tal insert, poir | nted, and threa | [mm]<br>aded shank – pict | ure 2 |   | [mm] | [Nm]       | [9] |          |