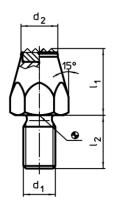

# **Drawing**

picture 1

picture 2

Erwin Halder KG

picture 3

### **Order information**

| Dimensions     |                  |                 |                           |       |   |      | Tightening | I   | Art. No. |
|----------------|------------------|-----------------|---------------------------|-------|---|------|------------|-----|----------|
| I <sub>1</sub> | d₁               | l <sub>2</sub>  | l <sub>3</sub>            | $d_2$ | е |      | torque     | _   |          |
|                |                  |                 |                           |       |   |      | max.       |     |          |
| [mm]           |                  |                 |                           |       |   |      |            |     |          |
|                |                  |                 | [mm]                      |       |   | [mm] | [Nm]       | [g] |          |
| with hard me   | tal insert, poir | nted, and threa | [mm]<br>aded shank – pict | ure 2 |   | [mm] | [Nm]       | [9] |          |