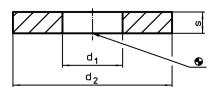

#### Material

Heat-treated steel, tempered, punched, mechanically trued, phosphatized

Drawing

### **Order information**

| Dimensions     |                |   | For screws | <b>I</b> | Art. No.   |
|----------------|----------------|---|------------|----------|------------|
| d <sub>1</sub> | d <sub>2</sub> | S |            | -        |            |
| [mm]           |                |   | [mm]       | [g]      |            |
| 8.4            | 23             | 4 | M8         | 9.8      | 23060.0008 |