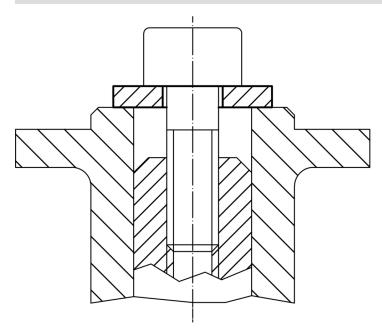

# Shaft / Plain Washers • DIN 6340 heat-treated 23060.0008



### **Product Description**

The heat-treated shaft / plain washers (washers) are manufactured according to DIN 6340.

#### Material

Heat-treated steel, tempered, punched, mechanically trued, phosphatized

Drawing



### **Order information**

| Dimensions     |                |   | For screws | <b>I</b> | Art. No.   |
|----------------|----------------|---|------------|----------|------------|
| d <sub>1</sub> | d <sub>2</sub> | S |            | -        |            |
| [mm]           |                |   | [mm]       | [g]      |            |
| 8.4            | 23             | 4 | M8         | 9.8      | 23060.0008 |

## Application example



#### Compliance

RoHS compliant

Compliant according to Directive 2011/65/EU and Directive 2015/863

Does not contain SVHC substances

No SVHC substances with more than 0.1% w/w contained - SVHC list [REACH] as of 10.06.2022

Does not contain Proposition 65 substances No Proposition 65 substances included https://www.P65Warnings.ca.gov/

#### Free from Conflict Minerals

This product does not contain any substances designated as "conflict minerals" such as tantalum, tin, gold or tungsten from the Democratic Republic of Congo or adjacent countries.