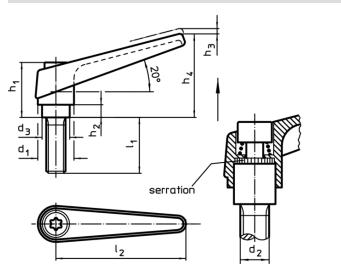

# Drawing

# Order information

| Dimensions     |                |                |                |                |                |                |                |                | I   | Art. No.   |
|----------------|----------------|----------------|----------------|----------------|----------------|----------------|----------------|----------------|-----|------------|
| d <sub>1</sub> | d <sub>2</sub> | l <sub>1</sub> | d <sub>3</sub> | h <sub>1</sub> | h <sub>2</sub> | h <sub>3</sub> | h <sub>4</sub> | I <sub>2</sub> | -   |            |
|                |                |                |                | [mm]           |                |                |                |                | [g] |            |
| black          |                |                |                |                |                |                |                |                |     |            |
| 18             | M8             | 50             | 13.5           | 31             | 6.5            | 3              | 45             | 62             | 84  | 24400.0384 |