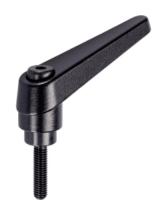

# Adjustable Clamping Levers • with screw 24400.0384

# **Product Description**

Adjustable clamping levers find versatile applications when the area of use is confined or a specific lever position is required.