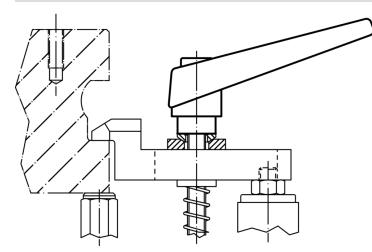

----|----------------|----------------|----------------|-----|------------|
| d <sub>1</sub> | d <sub>2</sub> | l <sub>1</sub> | d <sub>3</sub> | h <sub>1</sub> | h <sub>2</sub> | h <sub>3</sub> | h <sub>4</sub> | I <sub>2</sub> | -   |            |
|                |                |                |                | [mm]           |                |                |                |                | [g] |            |
| black          |                |                |                |                |                |                |                |                |     |            |
| 18             | M8             | 50             | 13.5           | 31             | 6.5            | 3              | 45             | 62             | 84  | 24400.0384 |

# **Application example**



# Compliance

# **RoHS compliant**

Contains lead - compliant according to exceptions 6a / 6b / 6c

Contains SVHC substances >0,1% w/w Contains lead - SVHC list [REACH] as of 10.06.2022

# **Contains Proposition 65 substances**

# 

Lead can cause cancer and reproductive harm from exposure https://www.P65Warnings.ca.gov/

## Free from Conflict Minerals

This product does not contain any substances designated as "conflict minerals" such as tantalum, tin, gold or tungsten from the Democratic Republic of Congo or adjacent countries.