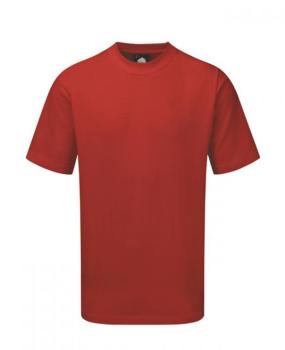

## PLOVER PREMIUM T-SHIRT

STYLE: 1000-05

#### **FABRIC**

100% Cotton

#### **WEIGHT**

180gsm

#### **FEATURES**

Top quality, hard wearing t-shirt.

Well padded neck line for comfort

Half moon yoke at neck for increased strength.

Triple stitched on all main seams for ultimate strength.

#### **COLOURS**

Ash, Navy, Black, Bottle, Royal, Red, Graphite, White, Burgundy, Kelly Green, Reflex Blue

#### **SIZES**

XS-5XL