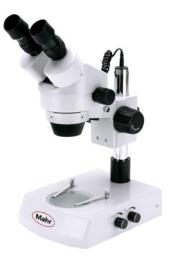

# Stereo zoom microscope SM 150

Binocular, with manual zoom

# Version:

- 7x to 45x magnification
- Manual zoom with zoom factor 6.4: 1
- Binocular lens barrel with 45° prism head
- Eyepieces rotatable by 360°, adjustable pupil distance, incl. dioptre adjustment
- Integrated reflected and transmitted light, continuously controllable
- High-quality lens for bright, sharp three-dimensional images
- Zoom lens with continuous magnification
- Focussed using ergonomic manual wheels on both sides for left and right-handed users
- Column stand with footprint 260 mm x 200 mm