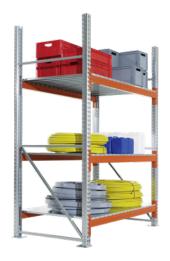

## **MULTIPAL large-compartment rack**

Galvanised, with steel panels

## **Execution:**

- Large compartment shelf with steel panels for the storage of light to medium-heavy individually packaged items, not suitable for the storage of pallets
- Basic rack, can be expanded as required using an add-on rack
- 4 hook-clasps in 50 mm grid height-adjustable
- Closed box-type profiles ensure high stability
- Rack type 85/20: Flat pack design, comprising cold-formed profiles, bolted to the structure with the infill
- Planning dimensions basic shelf: Total width = strut length + 170 mm, total depth = frame depth, planning dimension add-on shelf: Total width = strut length + 85 mm, total depth = frame depth
- Safety precaution: The loads indicated per shelf and per bay apply to uniformly distributed loads with at least 4 shelf bays and 2 strut pairs. Please note: Steel panel shelves are not suitable for storing pallets.
- Colour: Galvanised rack, in RAL 5010 gentian blue upon request, struts in RAL 2001 red-orange