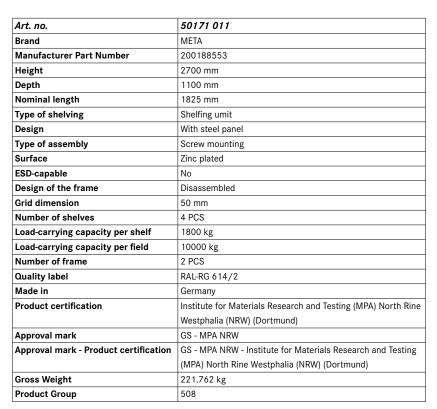

## **MULTIPAL large-compartment rack**

Galvanised, with steel panels

## ΜΕΤΔ

## **Execution:**

- Large compartment shelf with steel panels for the storage of light to medium-heavy individually packaged items, not suitable for the storage of pallets
- Basic rack, can be expanded as required using an add-on rack
- 4 hook-clasps in 50 mm grid height-adjustable
- Closed box-type profiles ensure high stability
- Rack type 85/20: Flat pack design, comprising cold-formed profiles, bolted to the structure with the infill
- Planning dimensions basic shelf: Total width = strut length + 170 mm, total depth = frame depth, planning dimension add-on shelf: Total width = strut length + 85 mm, total depth = frame depth
- Safety precaution: The loads indicated per shelf and per bay apply to uniformly distributed loads with at least 4 shelf bays and 2 strut pairs. Please note: Steel panel shelves are not suitable for storing pallets.
- Colour: Galvanised rack, in RAL 5010 gentian blue upon request, struts in RAL 2001 red-orange

## **Delivery:**

Including floor anchor

4026212342628