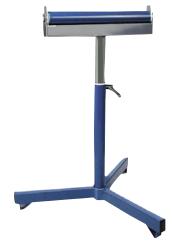

## Material support stand For round, flat or long materials

## Application:

Round, flat or long material can be supplied to the machine or the workplace via the steel roller.

## **Execution:**

Ball bearing-mounted, plastic-coated steel roller, diameter 50 mm, with side limit stops that can be swivelled to the side

| Art. no.               | 50261 305   |
|------------------------|-------------|
| Load-carrying capacity | 200 kg      |
| Min. height            | 705 mm      |
| Max. height            | 1210 mm     |
| Roll width             | 400 mm      |
| Material               | Sheet steel |
| Colour                 | Blue        |
| Base frame design      | Three feet  |
| Weight                 | 11.3 kg     |
| Gross Weight           | 10.800 kg   |
| Product Group          | 504         |