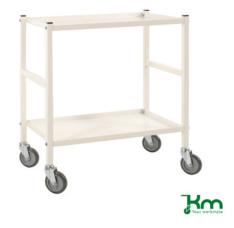

## **Serving trolley with two reversible load areas**Suitable for Euronorm containers 600x400 mm, load capacity 150 kg

 $\blacksquare$  It is possible to fit the tubs with the raised edges facing up or down

| Art. no.                   | 50291 271          |
|----------------------------|--------------------|
| Brand                      | KONGAMEK           |
| Manufacturer Part Number   | KM4100             |
| Load-carrying capacity     | 150 kg             |
| Length                     | 690 mm             |
| Length x width x height    | 690 x 430 x 750 mm |
| Width                      | 430 mm             |
| Loading surface length     | 625 mm             |
| Height                     | 750 mm             |
| Loading-surface width      | 414 mm             |
| Surface                    | Powder-coated      |
| Loading surface size       | 625 x 414 mm       |
| Wheel diameter             | 100 mm             |
| ESD-capable                | No                 |
| Material of wheel          | TPE                |
| Number of steering rollers | 4                  |
| With wheel lock            | No                 |
| Colour                     | White              |
| Gross Weight               | 14.000 kg          |
| Product Group              | 5AT                |