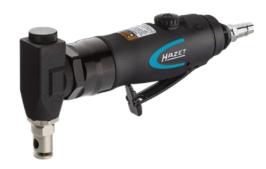

# Application:

for high-precision cutting of all aluminium and steel sheets. ideal for straight cuts, also suitable for contour cutting.

### **Execution:**

- continuous speed control via a rotary knob on the handle back
- with high-performance blade for maximum cutting performance
- cold-insulating handle and cold-insulated housing
- vibration-dampened through double-bearing spindle