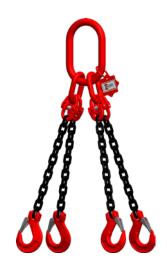

## Attachment chains, quality class 8, 4-stranded Cannot be shortened

## Execution:

- High-strength, hardened and tempered chain, quality class 8
- Complete with safety load hooks

## Advantage:

- High strength
- Iow tare weight
- High wear resistance
- Large range of accessories

| Art. no.                                    | 77208 035  |
|---------------------------------------------|------------|
| Stop chain design                           | 4 threads  |
| Chain, can be shortened                     | No         |
| Effective length                            | 2 m        |
| Chain diameter                              | 8 mm       |
| Load-carrying capacity at 0-45° tilt angle  | 4250 kg    |
| Load-carrying capacity at 45-60° tilt angle | 3000 kg    |
| EN standard                                 | 818-2      |
| Colour                                      | Red, Black |
| Gross Weight                                | 14.380 kg  |
| Product Group                               | 7EG        |