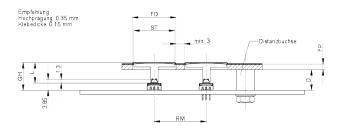

# 5.46.001.146/0200



# MICON 5, Stößel rund 11,5 mm, L 4,45 mm



#### Haupt- / Anwendungsgebiete

- > Messen-Steuern-Regeln
- > Maschinen- und Anlagenbau
- > Automotive
- > Signalbau
- > Fahrzeugbau
- > Handbediengeräte

### **Beschreibung**

#### **Technische Daten**

| > | Allgemein |  |
|---|-----------|--|

beleuchtbar nein Verpackungseinheit 500 Stück

Nettogewicht 0,2 g MOQ Auftrag 500 Stück

RoHS konform ja REACH konform ja

> Einbaumaße

Außenmaß Länge 4.45 mm Außenmaß Breite 11.5 mm Außenmaß Höhe 11.5 mm **Direkte Links** 

> RAFI eCatalog

# 5.46.001.146/0200



## Zeichnungen

#### System-Zeichnung