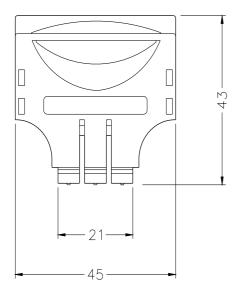

## 3RV1917-5CA00

cable connector for circuit breaker 3RV1011 with screw terminal (individual unit packaging)  $% \label{eq:result}$ 

| suitability for use                                     |                               |                                    | circuit breaker 3RV1                             |                           |                      |                     |
|---------------------------------------------------------|-------------------------------|------------------------------------|--------------------------------------------------|---------------------------|----------------------|---------------------|
| General technical data                                  |                               |                                    |                                                  |                           |                      |                     |
| size of the circuit-breaker                             |                               |                                    | S00                                              |                           |                      |                     |
| Substance Prohibitance (Date)                           |                               |                                    | 07/01/2006                                       |                           |                      |                     |
| number of poles for main current circuit                |                               |                                    | 3                                                |                           |                      |                     |
| operational current rated value                         |                               |                                    | 12 A                                             |                           |                      |                     |
| Safety related data                                     |                               |                                    |                                                  |                           |                      |                     |
| protection class IP on the front according to IEC 60529 |                               |                                    | IP20                                             |                           |                      |                     |
| touch protection on the front according to IEC 60529    |                               |                                    | finger-safe, for vertical contact from the front |                           |                      |                     |
| Connections/ Terminals                                  |                               |                                    |                                                  |                           |                      |                     |
| type of electrical connection for main current circuit  |                               |                                    | plug-in without terminals                        |                           |                      |                     |
| Approvals Certificates                                  |                               |                                    |                                                  |                           |                      |                     |
| General Product Approval                                |                               |                                    | D                                                | Declaration of Conformity |                      | Test Certificates   |
|                                                         |                               | EHC                                |                                                  | EG-Konf.                  | UK<br>CA             | ate                 |
| Marine / Shipping                                       |                               |                                    |                                                  | other                     |                      |                     |
| ABS                                                     | BUREAU<br>VERITAS             | PRS                                |                                                  | RMRS<br>RMRS              | <u>Miscellaneous</u> | <u>Confirmation</u> |
| other                                                   | Railway                       | Environment                        |                                                  |                           |                      |                     |
|                                                         | Special Test Certific-<br>ate | Environmental<br><u>firmations</u> | <u>Con-</u>                                      |                           |                      |                     |