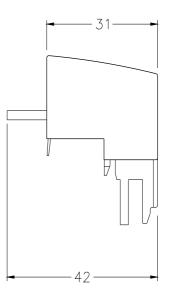

## 3RV1917-5CA00

cable connector for circuit breaker 3RV1011 with screw terminal (individual unit packaging)  $% \label{eq:result}$ 

| suitability for use                                     |                               |                                    | circuit breaker 3RV1                             |                           |                      |                     |
|---------------------------------------------------------|-------------------------------|------------------------------------|--------------------------------------------------|---------------------------|----------------------|---------------------|
| General technical data                                  |                               |                                    |                                                  |                           |                      |                     |
| size of the circuit-breaker                             |                               |                                    | S00                                              |                           |                      |                     |
| Substance Prohibitance (Date)                           |                               |                                    | 07/01/2006                                       |                           |                      |                     |
| number of poles for main current circuit                |                               |                                    | 3                                                |                           |                      |                     |
| operational current rated value                         |                               |                                    | 12 A                                             |                           |                      |                     |
| Safety related data                                     |                               |                                    |                                                  |                           |                      |                     |
| protection class IP on the front according to IEC 60529 |                               |                                    | IP20                                             |                           |                      |                     |
| touch protection on the front according to IEC 60529    |                               |                                    | finger-safe, for vertical contact from the front |                           |                      |                     |
| Connections/ Terminals                                  |                               |                                    |                                                  |                           |                      |                     |
| type of electrical connection for main current circuit  |                               |                                    | plug-in without terminals                        |                           |                      |                     |
| Approvals Certificates                                  |                               |                                    |                                                  |                           |                      |                     |
| General Product Approval                                |                               |                                    | D                                                | Declaration of Conformity |                      | Test Certificates   |
|                                                         |                               | EHC                                |                                                  | EG-Konf.                  | UK<br>CA             | ate                 |
| Marine / Shipping                                       |                               |                                    |                                                  | other                     |                      |                     |
| ABS                                                     | BUREAU<br>VERITAS             | PRS                                |                                                  | RMRS<br>RMRS              | <u>Miscellaneous</u> | <u>Confirmation</u> |
| other                                                   | Railway                       | Environment                        |                                                  |                           |                      |                     |
|                                                         | Special Test Certific-<br>ate | Environmental<br><u>firmations</u> | <u>Con-</u>                                      |                           |                      |                     |