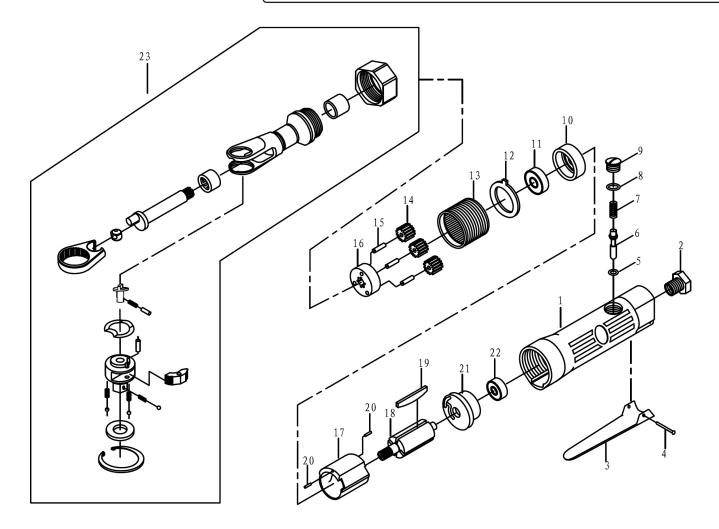

## Parts Information:

Air Ratchet Wrench 1/2"Sq Drive & 3/8"sq Drive

Model No: SA21/S.V3 & SA20/S.V3

| Item | Part No.    | Description         | Item | Part No.     | Description                         |
|------|-------------|---------------------|------|--------------|-------------------------------------|
| 1    | SA21S.V3-01 | HOUSING             | 14   | SA21S.V3-14  | PLANET GEAR                         |
| 2    | SA21S.V3-02 | AIR INLET CONNECTOR | 15   | SA21S.V3-15  | PLANET PIN                          |
| 3    | SA21S.V3-03 | TRIGGER             | 16   | SA21S.V3-16  | PLANET CAGE                         |
| 4    | SA21S.V3-04 | TRIGGER PIN         | 17   | SA21S.V3-17  | CYLINDER                            |
| 5    | SA21S.V3-05 | O-RING              | 18   | SA21S.V3-18  | ROTOR                               |
| 6    | SA21S.V3-06 | VALVE PIN           | 19   | SA21S.V3-19  | ROTOR BLADE                         |
| 7    | SA21S.V3-07 | VALVE SPRING        | 20   | SA21S.V3-20  | STRAIGHT PIN                        |
| 8    | SA21S.V3-08 | O-RING              | 21   | SA21S.V3-21  | BACK CYLINDER HEAD                  |
| 9    | SA21S.V3-09 | VALVE PLUG          | 22   | SA21S.V3-22  | BEARING                             |
| 10   | SA21S.V3-10 | FRONT CYLINDER HEAD | 23   | SA21/S.V3-23 | RACHET HANDLE ASSEMBLY 1/2"SQ DRIVE |
| 11   | SA21S.V3-11 | BEARING             |      |              | (SA21/S ONLY)                       |
| 12   | SA21S.V3-12 | WASHER              | 23   | SA20S.V3-23  | RACHET HANDLE ASSEMBLY 3/8"SQ DRIVE |
| 13   | SA21S.V3-13 | GEAR RING           |      |              | (SA20/S ONLY)                       |