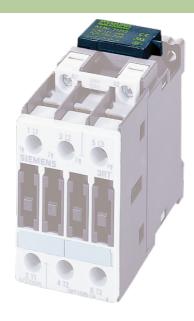

## SIEMENS CONTACTOR SUPPRESSOR

RC, 230VAC/DC

230 V AC/DC RC

For other configurations and voltages, please inquire

### Illustration

RC

Product may differ from Image

## **Appropriate contactors**

3 RT 10.24/25/26

|                                  | 3 111 10.2 <del>1</del> /23/20          |  |
|----------------------------------|-----------------------------------------|--|
| Technical Data                   |                                         |  |
| Damping factor                   | approx. 1.5 × UN                        |  |
| Material                         | Flame retardant plastic acc. to (UL 94) |  |
| Connection wires                 | Plug contact                            |  |
| General data                     |                                         |  |
| Dimensions $H \times W \times D$ | 36×36×10.2 mm                           |  |
| Temperature range                | -20+70 °C                               |  |
| Commercial data                  |                                         |  |
| country of origin                | CZ                                      |  |
| customs tariff number            | 85363010                                |  |
| minimum order quantity           | 1                                       |  |