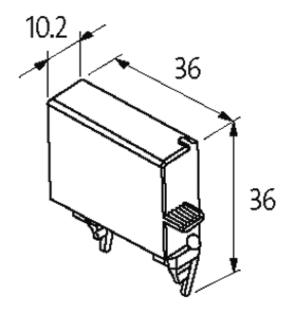

### Illustration

RC

Product may differ from Image

## **Appropriate contactors**

3 RT 10.24/25/26

|                                  | 3 111 10.2 <del>1</del> /23/20          |  |
|----------------------------------|-----------------------------------------|--|
| Technical Data                   |                                         |  |
| Damping factor                   | approx. 1.5 × UN                        |  |
| Material                         | Flame retardant plastic acc. to (UL 94) |  |
| Connection wires                 | Plug contact                            |  |
| General data                     |                                         |  |
| Dimensions $H \times W \times D$ | 36×36×10.2 mm                           |  |
| Temperature range                | -20+70 °C                               |  |
| Commercial data                  |                                         |  |
| country of origin                | CZ                                      |  |
| customs tariff number            | 85363010                                |  |
| minimum order quantity           | 1                                       |  |