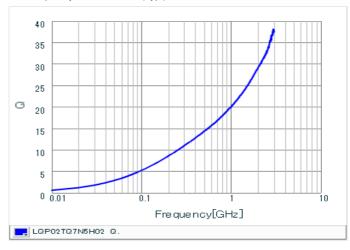

#### Chart of characteristic data (The charts below may show another part number which shares its characteristics.)

Inductance-Frequency characteristics (Typ.)

Q-Frequency characteristics (Typ.)

2 of 2

<sup>1.</sup> This datasheet is downloaded from the website of Murata Manufacturing Co., Ltd. Therefore, it's specifications are subject to change or our products in it may be discontinued without advance notice. Please check with our sales representatives or product engineers before ordering.