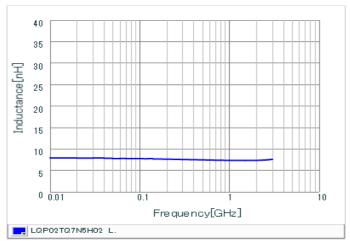

#### Chart of characteristic data (The charts below may show another part number which shares its characteristics.)

Inductance-Frequency characteristics (Typ.)

Q-Frequency characteristics (Typ.)

2 of 2

<sup>1.</sup> This datasheet is downloaded from the website of Murata Manufacturing Co., Ltd. Therefore, it's specifications are subject to change or our products in it may be discontinued without advance notice. Please check with our sales representatives or product engineers before ordering.