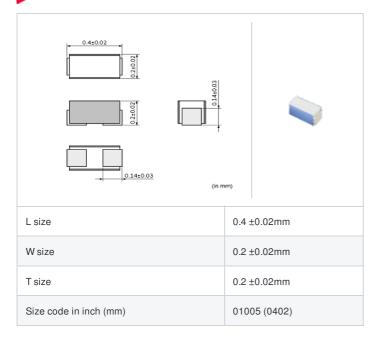

# LQP02TQ7N5H02# "#" indicates a package specification code.















< List of part numbers with package codes > LQP02TQ7N5H02L , LQP02TQ7N5H02D , LQP02TQ7N5H02B

### Shape



## References

| Packaging code | Specifications         | Minimum quantity |
|----------------|------------------------|------------------|
| D              | φ180mm Paper taping    | 20000            |
| L              | φ180mm Embossed taping | 40000            |
| В              | Packing in bulk        | 500              |

| M       | ass (Typ.) |
|---------|------------|
| 1 piece | 0.00005g   |

### **Specifications**

| Inductance                                                          | 7.5nH ±3%  |
|---------------------------------------------------------------------|------------|
| Inductance test frequency                                           | 500MHz     |
| Rated current (Itemp) (Based on Temperature rise)                   | 200mA      |
| Max. of DC resistance