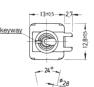

## Miniature Toggle Switches for vertical mounting, without thread

Terminals: PC terminals, copper alloy silver-plated

Material: case: diallyle-phthalate, meets UL 94 V-0, green

lever: chromium-plated, metal parts: nickel-plated

Mounting: on pc-board, vertical mounting

mom off on

Soldering conditions: auto-soldering - max.: 5 sec, 270° C

| Models: Sv | vitching functions |
|------------|--------------------|
|------------|--------------------|

SPDT

STM 106 H - VM

STM 106 D - VM STM 106 E - VM off on on STM 106 F - VM mom on STM 106 G - VM mom off mom