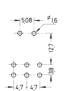

## Miniature Toggle Switches for vertical mounting, without thread

Terminals: PC terminals, copper alloy silver-plated

Material: case: diallyle-phthalate, meets UL 94 V-0, green

lever: chromium-plated, metal parts: nickel-plated

Mounting: on pc-board, vertical mounting

mom off on

Soldering conditions: auto-soldering - max.: 5 sec, 270° C

| Models: Sv | vitching functions |
|------------|--------------------|
|------------|--------------------|

SPDT

STM 106 H - VM

STM 106 D - VM STM 106 E - VM off on on STM 106 F - VM mom on STM 106 G - VM mom off mom