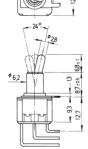

## Miniature Toggle Switches for vertical mounting, without thread

Terminals: PC terminals, copper alloy silver-plated

Material: case: diallyle-phthalate, meets UL 94 V-0, green

lever: chromium-plated, metal parts: nickel-plated

Mounting: on pc-board, vertical mounting

mom off on

Soldering conditions: auto-soldering - max.: 5 sec, 270° C

| Models: Sv | vitching functions |
|------------|--------------------|
|------------|--------------------|

SPDT

STM 106 H - VM

STM 106 D - VM STM 106 E - VM off on on STM 106 F - VM mom on STM 106 G - VM mom off mom