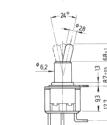

# Miniature Toggle Switches for horizontal mounting, without thread

Terminals: PC terminals, copper alloy silver-plated

Material: case: diallyle-phthalate, meets UL 94 V-0, green

lever: chromium-plated, metal parts: nickel-plated

Mounting: on pc-board, horizontal mounting Soldering conditions: auto-soldering - max.: 5 sec, 270° C

#### Models: Switching functions

SPDT

STM 106 D - RA on STM 106 E - RA on STM 106 F - RA mom STM 106 G - RA mom off

mom off on

STM 106 H - RA

STM 206 N - RA on STM 206 P - RA on off on STM 206 R - RA mom on STM 206 S - RA mom off mom STM 206 T - RA mom off on