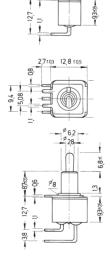

# Miniature Toggle Switches for horizontal mounting, without thread

Terminals: PC terminals, copper alloy silver-plated

Material: case: diallyle-phthalate, meets UL 94 V-0, green

lever: chromium-plated, metal parts: nickel-plated

Mounting: on pc-board, horizontal mounting Soldering conditions: auto-soldering - max.: 5 sec, 270° C

## Miniature Toggle Switches for vertical mounting, without thread

Terminals: PC terminals, copper alloy silver-plated

Material: case: diallyle-phthalate, meets UL 94 V-0, green

lever: chromium-plated, metal parts: nickel-plated

Mounting: on pc-board, vertical mounting

mom off on