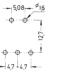

# Miniature Toggle Switches for horizontal mounting, without thread

Terminals: PC terminals, copper alloy silver-plated

Material: case: diallyle-phthalate, meets UL 94 V-0, green

lever: chromium-plated, metal parts: nickel-plated

Mounting: on pc-board, horizontal mounting Soldering conditions: auto-soldering - max.: 5 sec, 270° C

#### Models: Switching functions

SPDT

STM 106 D - RA on STM 106 E - RA on STM 106 F - RA mom STM 106 G - RA mom off

mom off on

STM 106 H - RA

STM 206 N - RA on STM 206 P - RA on off on STM 206 R - RA mom on STM 206 S - RA mom off mom STM 206 T - RA mom off on