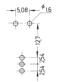

# Miniature Toggle Switches for horizontal mounting, without thread

Terminals: PC terminals, copper alloy silver-plated

Material: case: diallyle-phthalate, meets UL 94 V-0, green

lever: chromium-plated, metal parts: nickel-plated

Mounting: on pc-board, horizontal mounting Soldering conditions: auto-soldering - max.: 5 sec, 270° C

#### Models: Switching functions

SPDT

STM 106 D - RA on STM 106 E - RA on STM 106 F - RA mom STM 106 G - RA mom off

mom off on

STM 106 H - RA

STM 206 N - RA on STM 206 P - RA on off on STM 206 R - RA mom on STM 206 S - RA mom off mom STM 206 T - RA mom off on