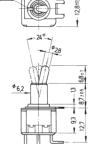

## Miniature Toggle Switches for vertical mounting, without thread

Terminals: PC terminals, copper alloy silver-plated

Material: case: diallyle-phthalate, meets UL 94 V-0, green

lever: chromium-plated, metal parts: nickel-plated

Mounting: on pc-board, vertical mounting

mom off on