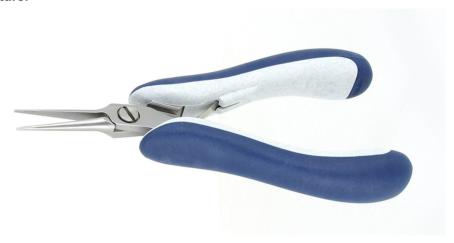

## Product Datasheet

Product code: E6025.CR.BG

Product type: High Precision Pliers

Made in: Switzerland

**Description:** The 6025 is a high precision plier belonging to the needle nose plier family. The long needle

jaw length improves access to micro areas and provides maximum visibility. The smooth surface on the jaw prevent scratches while holding. The 6025 is equipped with an ESD Ergotek handle which allows an excellent grip, suitable to environments and to components susceptible to electrostatic discharge. The jaws are hardened to 45HRC hardness.

Head description: Long Needle Nose

**Body material:** High carbon-chromium low alloy steel (100Cr6)

Body finishing: Sandblasted

Handle material: Ergo-tek - Thermoplastic Elastomer + PP compound

Picture:

**Dimensions:** OAL (A) 145.0 mm - 5.709 inch