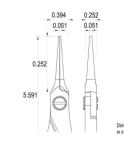

Head description: Long Needle Nose

**Body material:** High carbon-chromium low alloy steel (100Cr6)

Body finishing: Sandblasted

Handle material: Ergo-tek - Thermoplastic Elastomer + PP compound

Picture:

**Dimensions:** OAL (A) 145.0 mm - 5.709 inch

Width 60.0 mm – 2.362 inch

Height 21.0 mm - 0.827 inch

Head

**dimensions:** Width (C) 10.0 mm - 0.394 inch

Thickness (D) 6.4 mm - 0.252 inch B 30.0 mm - 1.181 inch E 1.3 mm - 0.051 inch F 1.3 mm - 0.051 inch

30.0

ideal-tek.com