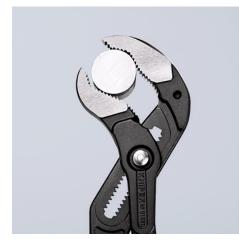

- Fast push-buildin adjustment directly on the workpiece, no unintentional slipping of the joint
   Fine adjustment for optimum adaptation to different sizes of
- Fine adjustment for optimum adaptation to different sizes of workpieces and a comfortable handle width
- Self-locking on pipes and nuts: no slipping on the workpiece and low handforce required
- Gripping surfaces with special hardened teeth, teeth hardness approx. 61 HRC: high wear resistance and stable gripping
- Box-joint design for high stability due to double guide
- Pinch guard prevents operators' fingers being pinched
- Chrome vanadium electric steel, forged, multi stage oil-hardened

## General

| General                         |                       |
|---------------------------------|-----------------------|
| Article No.                     | 87 01 560             |
| EAN                             | 4003773044321         |
| Pliers                          | grey atramentized     |
| Head                            | polished              |
| Handles                         | plastic coated        |
| Weight                          | 2,780 g               |
| Dimensions                      | 560 x 103 x 29 mm     |
| Standard                        | DIN ISO 8976          |
| REACH compliant                 | does not contain SVHC |
| RoHS compliant                  | not applicable        |
| Technical details               |                       |
| Adjustment positions            | 20                    |
| Kapazität für Rohre (Zoll)      | Ø 4 1/2 Inch          |
| Capacities for nuts             | 120 mm                |
| Capacities for pipes (diameter) | Ø 115 mm              |