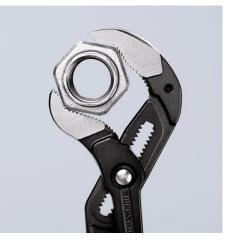

## **KNIPEX Cobra® XXL**

Pipe Wrench and Water Pump Pliers

DIN ISO 8976

Greater gripping capacity but much lower weight than comparable pipe wrenches
Fast push-button adjustment directly on the workpiece, no

- Fast push-buildin adjustment directly on the workpiece, no unintentional slipping of the joint
   Fine adjustment for optimum adaptation to different sizes of
- Fine adjustment for optimum adaptation to different sizes of workpieces and a comfortable handle width
- Self-locking on pipes and nuts: no slipping on the workpiece and low handforce required
- Gripping surfaces with special hardened teeth, teeth hardness approx. 61 HRC: high wear resistance and stable gripping
- Box-joint design for high stability due to double guide
- Pinch guard prevents operators' fingers being pinched
- Chrome vanadium electric steel, forged, multi stage oil-hardened

## General

| General                         |                       |
|---------------------------------|-----------------------|
| Article No.                     | 87 01 560             |
| EAN                             | 4003773044321         |
| Pliers                          | grey atramentized     |
| Head                            | polished              |
| Handles                         | plastic coated        |
| Weight                          | 2,780 g               |
| Dimensions                      | 560 x 103 x 29 mm     |
| Standard                        | DIN ISO 8976          |
| REACH compliant                 | does not contain SVHC |
| RoHS compliant                  | not applicable        |
| Technical details               |                       |
| Adjustment positions            | 20                    |
| Kapazität für Rohre (Zoll)      | Ø 4 1/2 Inch          |
| Capacities for nuts             | 120 mm                |
| Capacities for pipes (diameter) | Ø 115 mm              |