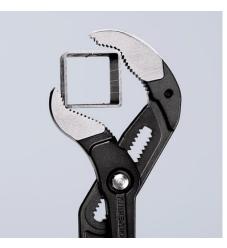

## **KNIPEX Cobra® XXL**

Pipe Wrench and Water Pump Pliers

DIN ISO 8976

Greater gripping capacity but much lower weight than comparable pipe wrenches
Fast push-button adjustment directly on the workpiece, no

- Fast push-buildin adjustment directly on the workpiece, no unintentional slipping of the joint
   Fine adjustment for optimum adaptation to different sizes of
- Fine adjustment for optimum adaptation to different sizes of workpieces and a comfortable handle width
- Self-locking on pipes and nuts: no slipping on the workpiece and low handforce required
- Gripping surfaces with special hardened teeth, teeth hardness approx. 61 HRC: high wear resistance and stable gripping
- Box-joint design for high stability due to double guide
- Pinch guard prevents operators' fingers being pinched
- Chrome vanadium electric steel, forged, multi stage oil-hardened

## General

| General                         |                       |
|---------------------------------|-----------------------|
| Article No.                     | 87 01 560             |
| EAN                             | 4003773044321         |
| Pliers                          | grey atramentized     |
| Head                            | polished              |
| Handles                         | plastic coated        |
| Weight                          | 2,780 g               |
| Dimensions                      | 560 x 103 x 29 mm     |
| Standard                        | DIN ISO 8976          |
| REACH compliant                 | does not contain SVHC |
| RoHS compliant                  | not applicable        |
| Technical details               |                       |
| Adjustment positions            | 20                    |
| Kapazität für Rohre (Zoll)      | Ø 4 1/2 Inch          |
| Capacities for nuts             | 120 mm                |
| Capacities for pipes (diameter) | Ø 115 mm              |