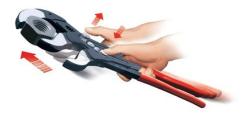

## **KNIPEX Cobra® XXL**

Pipe Wrench and Water Pump Pliers

DIN ISO 8976

Greater gripping capacity but much lower weight than comparable pipe wrenches
Fast push-button adjustment directly on the workpiece, no

- Fast push-buildin adjustment directly on the workpiece, no unintentional slipping of the joint
   Fine adjustment for optimum adaptation to different sizes of
- Fine adjustment for optimum adaptation to different sizes of workpieces and a comfortable handle width
- Self-locking on pipes and nuts: no slipping on the workpiece and low handforce required
- Gripping surfaces with special hardened teeth, teeth hardness approx. 61 HRC: high wear resistance and stable gripping
- Box-joint design for high stability due to double guide
- Pinch guard prevents operators' fingers being pinched
- Chrome vanadium electric steel, forged, multi stage oil-hardened