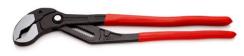

## **KNIPEX Cobra® XXL**

Pipe Wrench and Water Pump Pliers

DIN ISO 8976

Greater gripping capacity but much lower weight than comparable pipe wrenches
Fast push-button adjustment directly on the workpiece, no

- Fast push-buildin adjustment directly on the workpiece, no unintentional slipping of the joint
   Fine adjustment for optimum adaptation to different sizes of
- Fine adjustment for optimum adaptation to different sizes of workpieces and a comfortable handle width
- Self-locking on pipes and nuts: no slipping on the workpiece and low handforce required
- Gripping surfaces with special hardened teeth, teeth hardness approx. 61 HRC: high wear resistance and stable gripping
- Box-joint design for high stability due to double guide
- Pinch guard prevents operators' fingers being pinched
- Chrome vanadium electric steel, forged, multi stage oil-hardened

## General

| General                         |                       |
|---------------------------------|-----------------------|
| Article No.                     | 87 01 560             |
| EAN                             | 4003773044321         |
| Pliers                          | grey atramentized     |
| Head                            | polished              |
| Handles                         | plastic coated        |
| Weight                          | 2,780 g               |
| Dimensions                      | 560 x 103 x 29 mm     |
| Standard                        | DIN ISO 8976          |
| REACH compliant                 | does not contain SVHC |
| RoHS compliant                  | not applicable        |
| Technical details               |                       |
| Adjustment positions            | 20                    |
| Kapazität für Rohre (Zoll)      | Ø 4 1/2 Inch          |
| Capacities for nuts             | 120 mm                |
| Capacities for pipes (diameter) | Ø 115 mm              |