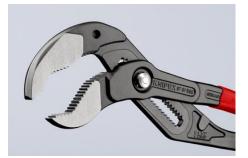

- Fast push-buildin adjustment directly on the workpiece, no unintentional slipping of the joint
   Fine adjustment for optimum adaptation to different sizes of
- Fine adjustment for optimum adaptation to different sizes of workpieces and a comfortable handle width
- Self-locking on pipes and nuts: no slipping on the workpiece and low handforce required
- Gripping surfaces with special hardened teeth, teeth hardness approx. 61 HRC: high wear resistance and stable gripping
- Box-joint design for high stability due to double guide
- Pinch guard prevents operators' fingers being pinched
- Chrome vanadium electric steel, forged, multi stage oil-hardened

## General

| General                         |                       |
|---------------------------------|-----------------------|
| Article No.                     | 87 01 560             |
| EAN                             | 4003773044321         |
| Pliers                          | grey atramentized     |
| Head                            | polished              |
| Handles                         | plastic coated        |
| Weight                          | 2,780 g               |
| Dimensions                      | 560 x 103 x 29 mm     |
| Standard                        | DIN ISO 8976          |
| REACH compliant                 | does not contain SVHC |
| RoHS compliant                  | not applicable        |
| Technical details               |                       |
| Adjustment positions            | 20                    |
| Kapazität für Rohre (Zoll)      | Ø 4 1/2 Inch          |
| Capacities for nuts             | 120 mm                |
| Capacities for pipes (diameter) | Ø 115 mm              |