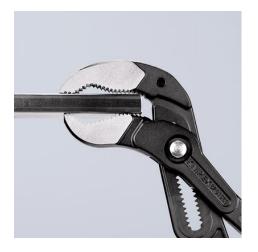

- Fast push-buildin adjustment directly on the workpiece, no unintentional slipping of the joint
   Fine adjustment for optimum adaptation to different sizes of
- Fine adjustment for optimum adaptation to different sizes of workpieces and a comfortable handle width
- Self-locking on pipes and nuts: no slipping on the workpiece and low handforce required
- Gripping surfaces with special hardened teeth, teeth hardness approx. 61 HRC: high wear resistance and stable gripping
- Box-joint design for high stability due to double guide
- Pinch guard prevents operators' fingers being pinched
- Chrome vanadium electric steel, forged, multi stage oil-hardened

## General

| General                         |                       |
|---------------------------------|-----------------------|
| Article No.                     | 87 01 560             |
| EAN                             | 4003773044321         |
| Pliers                          | grey atramentized     |
| Head                            | polished              |
| Handles                         | plastic coated        |
| Weight                          | 2,780 g               |
| Dimensions                      | 560 x 103 x 29 mm     |
| Standard                        | DIN ISO 8976          |
| REACH compliant                 | does not contain SVHC |
| RoHS compliant                  | not applicable        |
| Technical details               |                       |
| Adjustment positions            | 20                    |
| Kapazität für Rohre (Zoll)      | Ø 4 1/2 Inch          |
| Capacities for nuts             | 120 mm                |
| Capacities for pipes (diameter) | Ø 115 mm              |