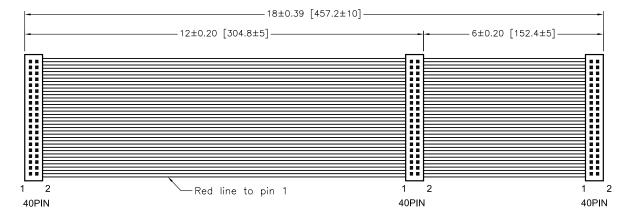

## Features:

Insulation Electric Conduction : Inside 1.5K Ω

: Upon 1M and 1M

Dimensions : Inches (Millimeters)