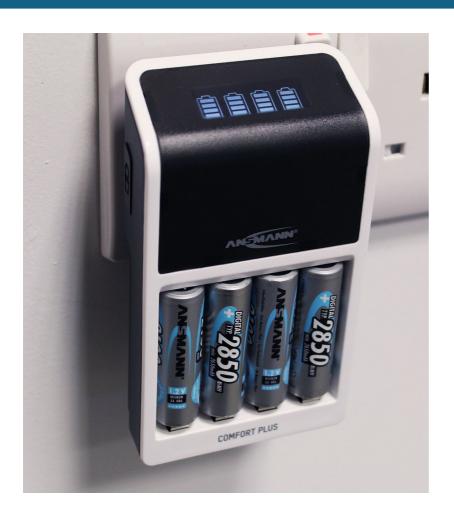

## ANSMANN COMFORT PLUS UK including 4x AA2850mAh RSD batteries

- Fast plug top charger, for 1-4 NiMH batteries of sizes AAA or AA or 1-2 AAA or AA as well as a 9V E block
- Microcontroller-controlled charging with individual position monitoring
- Automatic start of charging and charging current adjustment after correct insertion of the batteries
- Status display via 4-bar (25% increments) per charging slot

1001-0094-44-03

- Intelligent "PERFECT 7" charging technology: rapid capacity test / gentle pre-charging / battery-analysis / fast charge / IQ shutdown / top-off charge / trickle charge
- Includes 4x AA 2850mAh RSD (Reduced Self-Discharge) NiMH batteries