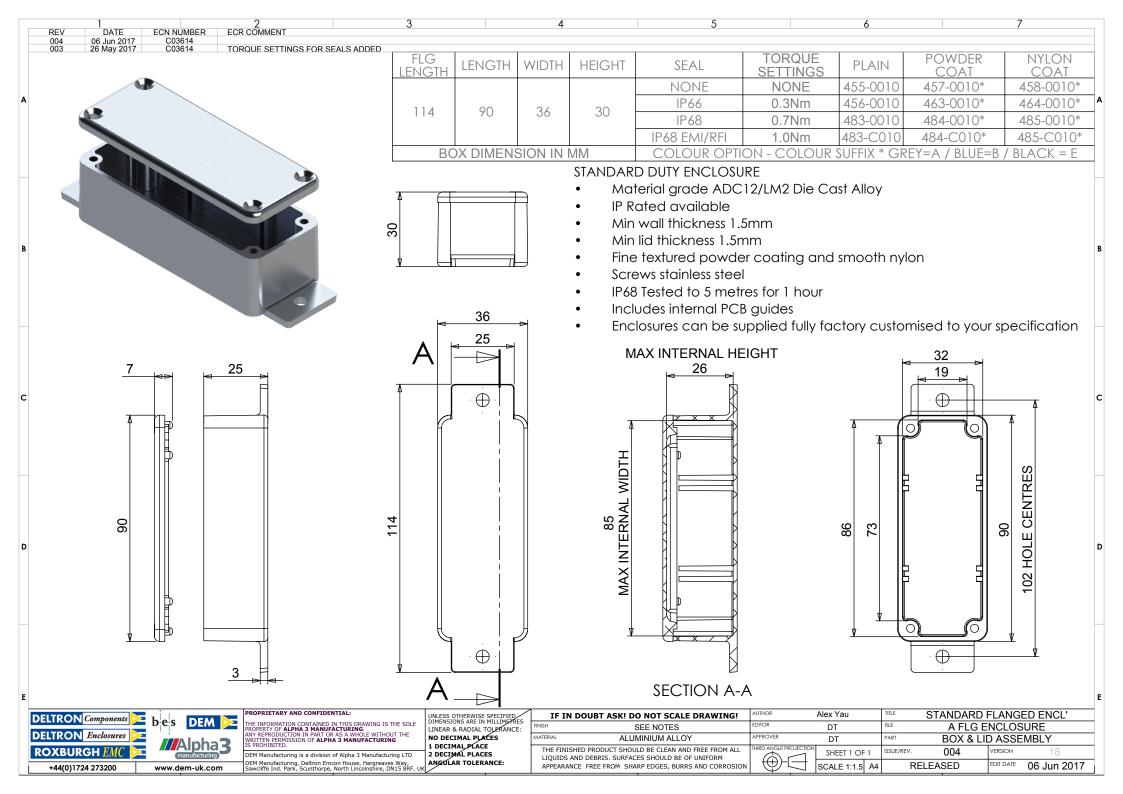

# **Available Dimensions (mm):**

|                 | •                         |
|-----------------|---------------------------|
| 89 x 35 x 30*   | 114 x 64 x 30*            |
| 114 x 89 x 55*  | 114 x 65 x 55*            |
| 172 x 121 x 55* | 172 x 121 x 106*          |
| 222 x 146 x 55* | 222 x 146 x 106           |
| 275 x 175 x 65  | 140 x 102 x 76*           |
| 165 x 127 x 76  | 120 x 100 x 35*           |
| 250 x 250 x 99  | 80 x 55 x 25              |
| 60 x 55 x 30    | *= Available with Flanges |
|                 |                           |

15 sizes are available, complete with lid screws and PCB guides on selected sizes. Nine sizes are also available with flanges for easy mounting.

Deltron Enclosures can customise any enclosure in our UK factory, including machining, painting, component sourcing and installation to meet your specification, save time and cut your costs. View our Services page on our website for more information.

### Features:

- IP54 Rated
- Manufactured from ADC12
- Certified to BS EN 60529:1992
- RoHS Compliant

Finishes: Plain Aluminium, Powder or Nylon coat.

Coating Colours: Grey, Blue or Black.

Or choose to have your enclosure customised for bespoke finishes and colours.

**DEM Manufacturing** 

Deltron Emcon House, Hargreaves Way, Sawcliffe Industrial Park, Scunthorpe, DN15 8RF.