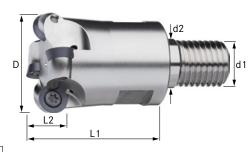

## Version

- Wear-resistant, nickel-plated version
- With internal cooling
- Clamping screw tightening torque (indexable insert) M1.8 = 0.7 Nm, M2.5 = 1.2 Nm, M3.5 = 3.5 Nm

| Art. No.                      | 16035 221 |
|-------------------------------|-----------|
| Max. cutting edge diameter    | 20 mm     |
| Clearance length              | 30 mm     |
| Thread dimension              | M10       |
| max. ap                       | 2 mm      |
| Number of cutting edges       | 4 PCS     |
| Suitable indexable insert no. | 31        |