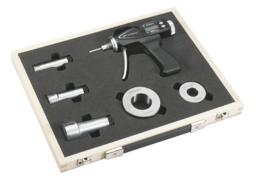

## Delivery:

1 measuring element, measuring heads with setting rings, battery (1 x 3 V lithium type CR 2032)

| Art. no.                                   | 31919 510           |
|--------------------------------------------|---------------------|
| Brand                                      | SYLVAC              |
| Manufacturer Part Number                   | 955.6104            |
| Min./max. length measuring range           | 10-20 mm            |
| Measuring depth                            | 58/62 mm            |
| Error limit                                | 3 µm                |
| Data transmission type                     | Bluetooth/Proximity |
| Digit increment                            | 0.001 mm            |
| IP protection class                        | IP 67               |
| Adjusting ring diameter                    | 20 mm, 12,5 mm      |
| Number of rechargeable batteries/batteries | 1 PCS               |
| Battery designation                        | 3V CR2032 Lithium   |
| DIN                                        | 863                 |
| Gross Weight                               | 2.700 kg            |
| Product Group                              | 317                 |