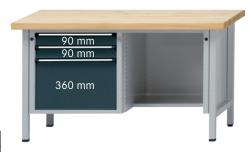

## cabinet workbench series V 1500 with knee space Solid beechwood 1500 mm, 3 drawers with full extension

## **Execution:**

- Solidly welded steel sheet construction
- Base made of square-section steel tube 45 x 45 x 2 mm, with level compensation
- 3 drawers with 100% full extension on the left, 2 x front height 90 mm, 1 x front height 360 mm, recessed shelf on the right

| Art. no.                                                        | 50221 565                |
|-----------------------------------------------------------------|--------------------------|
| Brand                                                           | ANKE                     |
| Number of drawers                                               | 3 PCS                    |
| Working height                                                  | 900 mm                   |
| Worktop width                                                   | 1500 mm                  |
| Worktop height                                                  | 50 mm                    |
| Pullout type                                                    | Full extension           |
| Worktop depth                                                   | 700 mm                   |
| Colour of front                                                 | Anthracite grey RAL 7016 |
| Cabinet colour                                                  | Light grey RAL 7035      |
| Drawer surface                                                  | 0.27 m <sup>2</sup>      |
| With single pull-out safety brake                               | Yes                      |
| Levelling                                                       | Yes                      |
| Lock type                                                       | DOM® locking system      |
| Drawer front height                                             | 2 x 90 mm, 1 x 360 mm    |
| Surface                                                         | Powder-coated            |
| Drawer width (inner dimension)                                  | 500 mm                   |
| Drawer width (inner dimension) x drawer depth (inner dimension) | 500 x 540 mm             |
| Load-carrying capacity                                          | 1500 kg                  |
| Drawer depth (inner dimension)                                  | 540 mm                   |
| Load-carrying capacity per drawer                               | 100 kg                   |
| Material of worktop                                             | Solid beech              |
| Central locking                                                 | Yes                      |
| Gross Weight                                                    | 116.389 kg               |
| Product Group                                                   | 502                      |