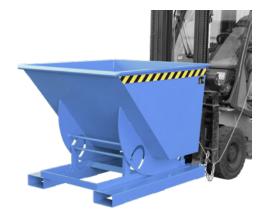

### Execution:

- Tilting at any height using a wire rope from the stacker seat
- Sheet metal tray with surrounding edge profile
- Sturdy base frame with fork pockets
- Protection against accidental slipping and tipping
- All dimensions without wheels

# Advantage:

- With roll-off mechanism
- Favourable load centre

## Delivery:

Goods supplied without packaging as standard. Packaging available for an additional charge.

| Art. no.                        | 50266 541           |
|---------------------------------|---------------------|
| Volume                          | 0.75 m <sup>3</sup> |
| Length                          | 1420 mm             |
| Width                           | 1190 mm             |
| Tipper edge height              | 1070 mm             |
| Height                          | 1070 mm             |
| Fork pocket clearance           | 600 mm              |
| Fork pocket size (W x H)        | 200 x 91 mm         |
| With drain valve                | No                  |
| With stacker seat tilt function | Yes                 |
| With perforated sheet           | No                  |
| Load-carrying capacity          | 1000 kg             |
| Surface                         | Lacquered           |
| Colour                          | Light blue RAL 5012 |
| Gross Weight                    | 190.000 kg          |
| Product Group                   | 5AI                 |