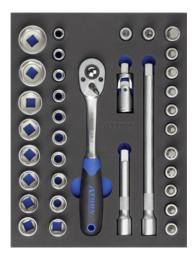

# Hard foam insert equipped with tools, socket wrench set 1/2" Width x depth 260 x 345 mm

### Version

- Two-tone foam inserts made of polyethylene (PE) equipped with tool assortments
- Closed cells provide resistance against most oils and chemicals
- The PE foam is lightweight, resistant, durable, odour-neutral and safe for foodstuffs
- One tool insert fills half of the useful area of a drawer with internal dimensions 527 x 348 mm
- Two tool inserts fill the entire useful area of a drawer with internal dimensions 527 x 348 mm

| Art. no.                         | 50537 534                               |
|----------------------------------|-----------------------------------------|
| Composition of set               | ATORN socket wrench set 1/2", 35 pieces |
| Depth                            | 345 mm                                  |
| Length                           | 345 mm                                  |
| Width                            | 260 mm                                  |
| Height                           | 30 mm                                   |
| Material                         | PE - Polyethylene                       |
| Colour of top hard foam inlay    | Black                                   |
| Colour of bottom hard foam inlay | Blue                                    |
| Suitable for drawer              | 60 mm                                   |