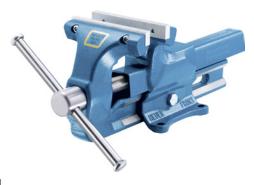

## Parallel vice

With front opening action, steel-forged

## Execution:

- With forged on pipe clamping jaws
- Large deep clamping option
- Easy-to-adjust central guide
- Precision spindle bearing with double trapezoidal thread
- Hardened, changeable steel jaws with smooth and ribbed sides

## Advantage:

- Completely forged from steel, guaranteed to be unbreakable
- Spindle protected from dirt and damage by covering
- Large guide surfaces machined on all sides guarantee precision and a long service life