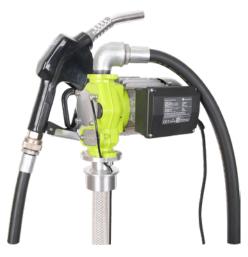

## Electrically operated drum pump TecPump 600 AC Completely ready for use with suction pipe, pressure hose and tap valve

## Execution:

- Electrically-operated, self-priming vane pump
- For pumping diesel, heating oil, and concentrated radiator frost protection agent
- Siphon protection/return line, barrel thread G 2"
- Suction filter in the pump chamber
- Integrated overflow valve
- 2-m connection cable, 1.6-m suction hose, 4-m pneumatic hose
- Automatic delivery valve