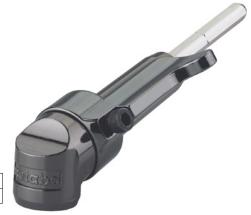

### Application:

For easy screw-driving in hard-to-reach places.

#### Version:

- With 1/4 inch (6.35 mm) hexagonal shaft
- Magnetic bit holder
- Only 30 mm corner-to-corner
- Suitable for cordless screwdrivers up to a maximum of 14 Nm and 400 rpm
- Gear unit made of special steel
- Suitable for clockwise and anti-clockwise rotation
- Angle screwdriver attachment with 105° inclination