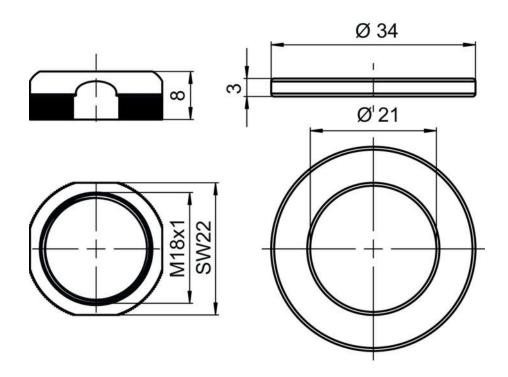

### **Dimensioned drawings**

All dimensions in millimeters

## Part no.: 50121904 - BT318B-OM - Fastening