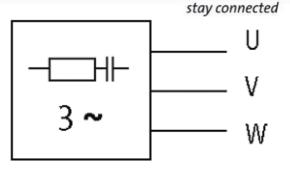

stay connected

## **MOTOR SUPPRESSOR**

RC, 3x400VAC/10kW

3 × 400 V AC RC

Suppressors for other voltages, frequencies, and motor ratings available on request. Do not use RC motor suppressors with frequency inverters.