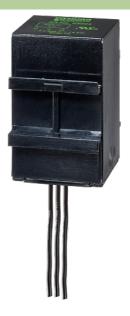

stay connected

## **MOTOR SUPPRESSOR**

RC, 3x400VAC/10kW

3 × 400 V AC RC

Suppressors for other voltages, frequencies, and motor ratings available on request. Do not use RC motor suppressors with frequency inverters.

## **Link to Product**

## Illustration









RC

Product may differ from Image

## **Approvals**



| Technical Data         |                                                                                       |
|------------------------|---------------------------------------------------------------------------------------|
| Material               | Flame retardant plastic acc. to (UL 94)                                               |
| Potting compound       | 2-component epoxy                                                                     |
| Frequency              | 5060 Hz                                                                               |
| General data           |                                                                                       |
| Dimensions H × W × D   | 75×45×42 mm