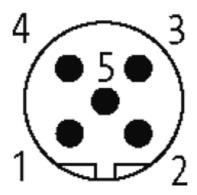

## M12 MALE 0° B CODED SHIELDED WIREABLE SCREW TERM.

5 POLE max. 0.75mm<sup>2</sup> 6-8mm PROFIBUS

M12 Male straight Field wireable (screw terminals) B-coded, 5-pole, shielded