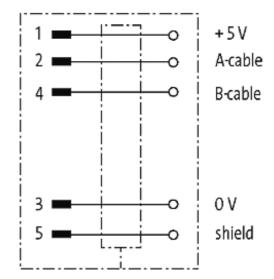

## M12 MALE 0° B CODED SHIELDED WIREABLE SCREW TERM.

5 POLE max. 0.75mm<sup>2</sup> 6-8mm PROFIBUS

M12 Male straight Field wireable (screw terminals) B-coded, 5-pole, shielded