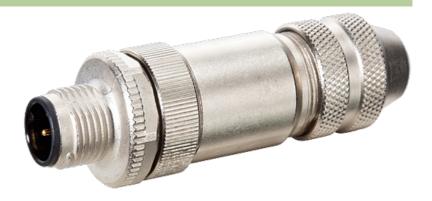

## M12 MALE 0° B CODED SHIELDED WIREABLE SCREW TERM.

5 POLE max. 0.75mm<sup>2</sup> 6-8mm PROFIBUS

M12 Male straight Field wireable (screw terminals) B-coded, 5-pole, shielded

#### Product may differ from Image

| Technical Data                 |                                        |
|--------------------------------|----------------------------------------|
| Operating voltage              | max. 125 V AC/DC                       |
| Operating current per contact  | max. 4 A                               |
| Connection cross section       | max. 0.75 mm²                          |
| Sealing range (cable diameter) | 68 mm                                  |
| Protection                     | IP67 inserted and tightened (EN 60529) |
| Housing                        | CuZn, nickel plated                    |
| General data                   |                                        |
| Temperature range              | -25+85 °C                              |
| Commercial data                |                                        |
| country of origin              | DE                                     |
| customs tariff number          | 85369010                               |
| minimum order quantity         | 1                                      |