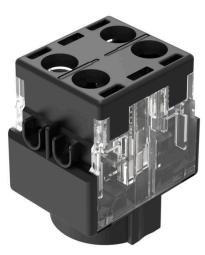

#### 61-8675.11 - Switching element

Attention: The preview is based on a sample product. This can differ from your current configuration.

#### Attribute

Contacts Contact material IP Protection Operating Travel Operating Voltage/Current Switching current Switching system Switching voltage Switching voltage kind of Terminal Weight Switching rating 1 NC / 1 NO Silver IP40 10 mm

5 A Slow-make switching element 250 V AC/DC Screw terminal 0.008 kg 250 V AC/DC @ 5 A