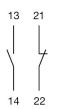

### Wiring diagrams

Additional information Contacts: NC = Normally closed, NO = Normally open Without lamp terminal