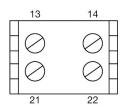

# EAO – Your Expert Partner for Human Machine Interfaces

## 61-8675.11 - Switching element

#### 61-8675.11 - Switching element



Attention: The preview is based on a sample product. This can differ from your current configuration.

#### Attribute

Contacts Contact material IP Protection Operating Travel Operating Voltage/Current Switching current Switching system Switching voltage Switching voltage kind of Terminal Weight Switching rating 1 NC / 1 NO Silver IP40 10 mm

5 A Slow-make switching element 250 V AC/DC Screw terminal 0.008 kg 250 V AC/DC @ 5 A



# EAO – Your Expert Partner for Human Machine Interfaces

## 61-8675.11 - Switching element

### **Component layouts**



### Wiring diagrams



Additional information Contacts: NC = Normally closed, NO = Normally open Without lamp terminal