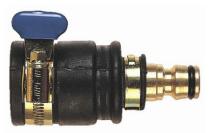

## SI15146 / SI15149

- Smooth tap connector
- Tightens to smooth tap outlets by screw clip
- 2 sizes 10 to 20mm diameter and 20 to 30mm diameter