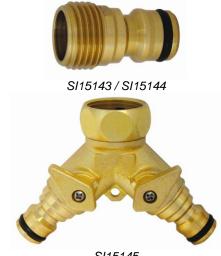

### SI15143 / SI15144

- Threaded tap connector to fit to taps with female threaded outlets
- 2 sizes available for tap sizes ½" and ¾"

## SI15145

- Two way threaded tap connector to fit to 3/4" taps with male threaded outlets
- Outlet for two hoses with separate valves