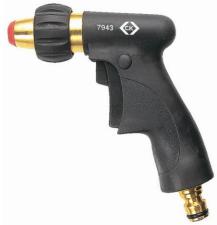

## SI15150

- Comfortable ergonomic design
- Lockable on/off trigger
- Precise, easy to use spray jet adjustment

SI15145

SI15146 / SI15149

SI15150

| Technical product information      |                                                                                                                                                                                                                                                                                                                                                                 |
|------------------------------------|-----------------------------------------------------------------------------------------------------------------------------------------------------------------------------------------------------------------------------------------------------------------------------------------------------------------------------------------------------------------|
| Standards compliance               | None applicable                                                                                                                                                                                                                                                                                                                                                 |
| User health and safety information | None applicable                                                                                                                                                                                                                                                                                                                                                 |
| RoHS/WEEE compliance               | This product range does not fall within the scope of RoHS or WEEE regulations                                                                                                                                                                                                                                                                                   |
| Material safety data               | PVC Hosepipe products contain DEHP (Bis(2-ethylhexyl)phthalate) a substance declarable under the EU REACH regulations – Material safety data sheets and substance information documents are available on request – full details are available via the following ECHA website; http://echa.europa.eu/chem_data/authorisation_process/candidate_list_table_en.asp |
| Warranty                           | C.K Hose pipes, connectors and fittings are guaranteed for life against imperfect materials or workmanship  Normal wear and tear or damage caused through inappropriate use is not covered                                                                                                                                                                      |
| Country of origin                  | Hose Pipes – GB Fittings and connectors – Taiwan                                                                                                                                                                                                                                                                                                                |