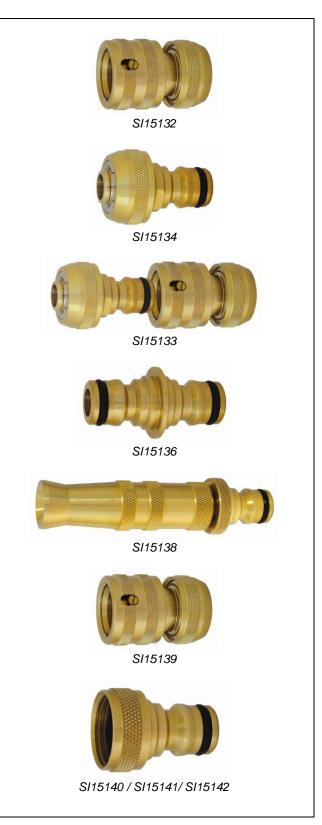

#### SI15132

- Female hose end connector
- Pull release connector

## SI15134

Male hose end connector

## SI15133

• Two piece set of 7903 and 7904 (1/2" only)

#### SI15136

 Double male connector to join two female ends (i.e. 7903 or 7933)

#### SI15138

- Adjustable spray fitting
- Simple turn adjustment varies the flow from 'off' through spray to hard jet

## SI15139

- Automatic water stop connects to all fittings with male ends le; sprinklers, nozzles, spray guns etc.
- Breaking the connection automatically cuts off the flow of water. This allows different fittings to be interchanged without turning off the tap

## SI15140 / SI15141 / SI15142

- Threaded tap connector to fit to taps with male threaded outlets
- 3 sizes available for tap sizes ½", 5/8" and ¾"