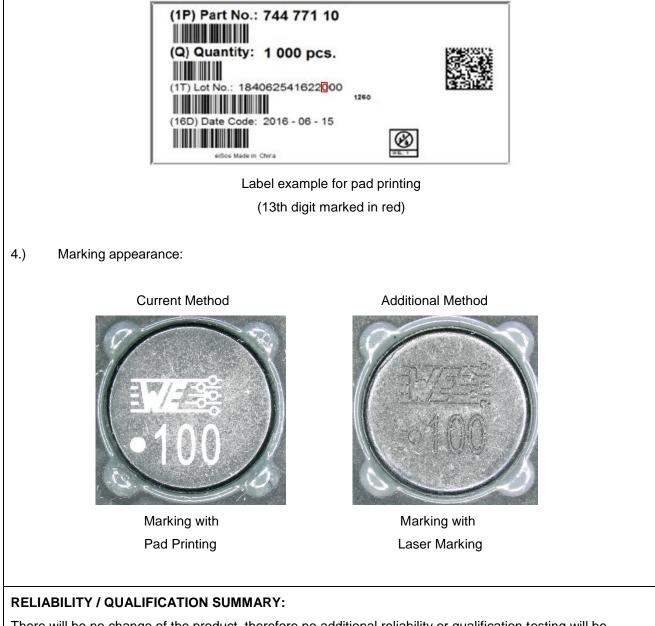

Würth Elektronik eiSos GmbH & Co. KG EMC & Inductive Solutions Max-Eyth-Straße 1 · 74638 Waldenburg · Germany Tel. +49(0)7942 945-0 · Fax +49(0)7942 945-400 eiSos@we-online.de · www.we-online.de

| Product / Process Change Notification (PCN)         ☑ Major change         ☑ Minor change                   |                                                                 |                                                                                                                                                                           |
|-------------------------------------------------------------------------------------------------------------|-----------------------------------------------------------------|---------------------------------------------------------------------------------------------------------------------------------------------------------------------------|
| PCN #:                                                                                                      | PCN_IndPD_20210225                                              | Change Category:                                                                                                                                                          |
| Affected Series:<br>PCN Date:<br>Effective Date:                                                            | WE-PD 1260; 744771xxx,<br>January 25, 2021<br>February 25, 2021 | <ul> <li>Equipment / Location</li> <li>General Data</li> <li>Material</li> <li>Process</li> <li>Product Design</li> <li>Shipping / Packaging</li> <li>Supplier</li> </ul> |
|                                                                                                             |                                                                 | □ Software                                                                                                                                                                |
| Contact:                                                                                                    | Product Management                                              | Data Sheet Change:                                                                                                                                                        |
| Phone:                                                                                                      | +49 (0) 7942 - 945 5001                                         | □ Yes   ⊠ No                                                                                                                                                              |
| Fax:                                                                                                        | +49 (0) 7942 - 945 5179                                         | Attachment:                                                                                                                                                               |
| E-Mail:                                                                                                     | pcn.eisos@we-online.com                                         | □ Yes   ⊠ No                                                                                                                                                              |
| DESCRIPTION AND PURPOSE OF CHANGE:                                                                          |                                                                 |                                                                                                                                                                           |
| To increase the production capability, Würth Elektronik will implement an additional laser marking process. |                                                                 |                                                                                                                                                                           |
| All products with date code 2020-10-01 or later, will be affected by this change.                           |                                                                 |                                                                                                                                                                           |
| There will be no change in fit, function, quality or reliability of the product.                            |                                                                 |                                                                                                                                                                           |
|                                                                                                             |                                                                 |                                                                                                                                                                           |
| DETAIL OF CHANGE:                                                                                           |                                                                 |                                                                                                                                                                           |
| 1.) All electrical and mechanical properties of the parts will remain the same.                             |                                                                 |                                                                                                                                                                           |
| 2.) Pad- and Laser-Printing will be used from now on.                                                       |                                                                 |                                                                                                                                                                           |
| 3.) Printing method can be identified on the label by the 13th digit in the lot number.                     |                                                                 |                                                                                                                                                                           |
| LotNo. for Pad-Printing: xxxxxxxxxx0xx                                                                      |                                                                 |                                                                                                                                                                           |
| LotNo. for Laser-Printing: xxxxxxxxx6xx                                                                     |                                                                 |                                                                                                                                                                           |