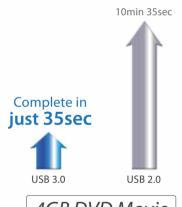

4GB DVD Movie

Total Transfer Time\*

\* 64GB JF780 performance shown. Performance varies by capacity, user hardware and system configuration