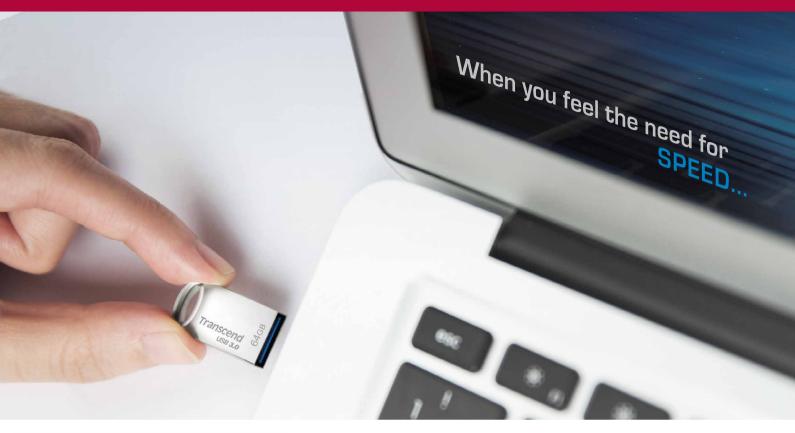

## **USB Flash Drives** | JetFlash USB 3.0 Series

Overtake the competition and become the race leader using advanced USB 3.0 speed. By taking advantage of this next-generation technology, the extremely fast JetFlash USB 3.0 Series allows you to transfer, store and share files quicker than ever before. And with a choice of classic, elegant or capless designs, the JetFlash USB 3.0 series is perfect for driving your digital life in pole position.