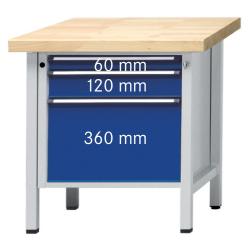

## Cabinet workbench, series V 800 Solid beechwood 800 mm, 3 drawers with full extension

## Execution:

- Solidly welded steel sheet construction
- Base made of square-section steel tube 45 x 45 x 2 mm, with level compensation
- 3 drawers with 100% full extension, 1 x front height 60 mm, 1 x front height 120 mm, 1 x front height 360 mm

| Art. no.                                             | 50201 311                         |
|------------------------------------------------------|-----------------------------------|
| Brand                                                | ANKE                              |
| Manufacturer Part Number                             | 999.000.0228                      |
| Number of drawers                                    | 3 PCS                             |
| Working height                                       | 900 mm                            |
| Worktop width                                        | 800 mm                            |
| Worktop height                                       | 50 mm                             |
| Pullout type                                         | Full extension                    |
| Worktop depth                                        | 700 mm                            |
| Colour of front                                      | Gentian blue RAL 5010             |
| Cabinet colour                                       | Light grey RAL 7035               |
| Drawer surface                                       | 0.27 m <sup>2</sup>               |
| With single pull-out safety brake                    | Yes                               |
| Levelling                                            | Yes                               |
| Lock type                                            | DOM® locking system               |
| Drawer front height                                  | 1 x 60 mm, 1 x 120 mm, 1 x 360 mm |
| Surface                                              | Powder-coated                     |
| Drawer width (inner dimension)                       | 500 mm                            |
| Drawer width (inner dimension) x drawer depth (inner | 500 x 540 mm                      |
| dimension)                                           |                                   |
| Load-carrying capacity                               | 1500 kg                           |
| Drawer depth (inner dimension)                       | 540 mm                            |
| Load-carrying capacity per drawer                    | 100 kg                            |
| Material of worktop                                  | Solid beech                       |
| Central locking                                      | Yes                               |
| Gross Weight                                         | 84.335 kg                         |
| Product Group                                        | 502                               |