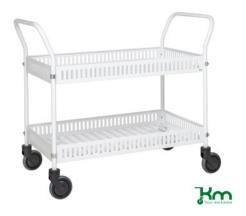

## Serving trolley with two metal baskets Load capacity: 250 kg

## Execution:

- 90 mm raised edges
- Spacing between load areas: 325 mm

| Art. no.                   | 50291 237           |
|----------------------------|---------------------|
| Brand                      | KONGAMEK            |
| Manufacturer Part Number   | KM4200B             |
| Load-carrying capacity     | 250 kg              |
| Height                     | 940 mm              |
| Length                     | 1130 mm             |
| Length x width x height    | 1130 x 550 x 940 mm |
| ESD-capable                | No                  |
| Width                      | 550 mm              |
| Loading surface length     | 935 mm              |
| Loading-surface width      | 535 mm              |
| Surface                    | Powder-coated       |
| Loading surface size       | 935 x 535 mm        |
| Wheel diameter             | 125 mm              |
| Material of wheel          | TPE                 |
| Number of steering rollers | 4                   |
| With wheel lock            | Yes                 |
| Gross Weight               | 21.500 kg           |
| Product Group              | 5AT                 |
|                            |                     |