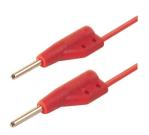

## MVL 2/25 rot/red

Industrial Connectors:Measuring and Testing Equipment:Measuring leads:2 mm system

| Description          | Injection-moulded measuring lead, at either end 2 mm diameter nickel-plated                     |
|----------------------|-------------------------------------------------------------------------------------------------|
| Description          | brass connector and 2 mm diameter socket with contact spring, for tower                         |
|                      |                                                                                                 |
|                      | constructions. Highly flexible stranded lead 0.5 mm <sup>2</sup> , grip and lead shatter-proof. |
| Type                 | MVL 2/25 rot/red                                                                                |
| Order No.            | 973 594-101                                                                                     |
| System               | 2 mm system                                                                                     |
| Cable length         | 25 cm                                                                                           |
| Conductor size       | 0,5 mm²                                                                                         |
| Cable material       | PVC                                                                                             |
| Cable color          | red                                                                                             |
| Housing Color        | red                                                                                             |
| Other standard types | black color,                                                                                    |
|                      | order no. 973 596-100                                                                           |