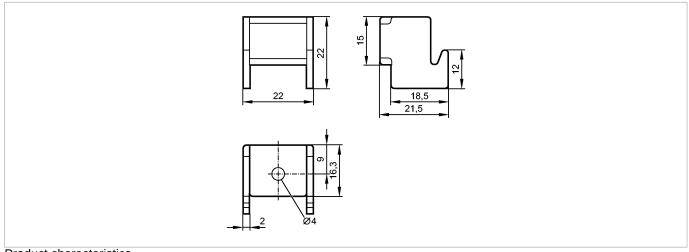

## RACK MOUNTING SET PANEL PC

Accessories

**Product characteristics** 

| Mounting set                 |  |  |
|------------------------------|--|--|
| for control cabinet mounting |  |  |

| Mechanica |  |  |  |
|-----------|--|--|--|
|           |  |  |  |
|           |  |  |  |
|           |  |  |  |

| Design                 |  | for Touch Panel PC                  |  |  |
|------------------------|--|-------------------------------------|--|--|
| Housing materials      |  | fixture: metal; End cap: plastics   |  |  |
| Weight [kg]            |  | 0.17                                |  |  |
| Accessories            |  |                                     |  |  |
| Accessories (included) |  | 6 fixtures; 6 M4 screws; 6 end caps |  |  |