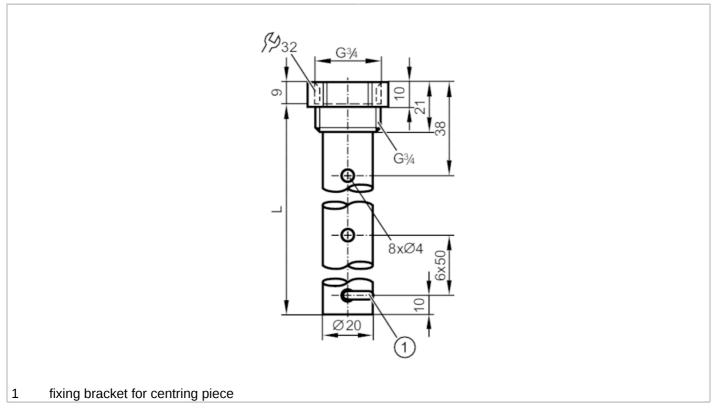

## **CRN**

| Application                              |       |                                                                                                                      |
|------------------------------------------|-------|----------------------------------------------------------------------------------------------------------------------|
| Design                                   |       | for level sensors LR                                                                                                 |
| Medium temperature                       | [°C]  | -40200                                                                                                               |
| Tank pressure                            | [bar] | -116                                                                                                                 |
| MAWP (for applications according to CRN) | [bar] | 16                                                                                                                   |
| Mechanical data                          |       |                                                                                                                      |
| Weight                                   | [g]   | 548.2                                                                                                                |
| Materials                                |       | stainless steel (1.4301 / 304); Centring piece: PPS reinforced fibre; fixing bracket: stainless steel (1.4310 / 301) |
| Sensor connection                        |       | G 3/4                                                                                                                |
| Process connection                       |       | G 3/4                                                                                                                |
| Length                                   | [mm]  | 1000                                                                                                                 |
| Accessories                              |       |                                                                                                                      |
| Accessories (supplied)                   |       | Sealing NBR, reinforced fibre                                                                                        |
| Remarks                                  |       |                                                                                                                      |
| Pack quantity                            |       | 1 pcs.                                                                                                               |