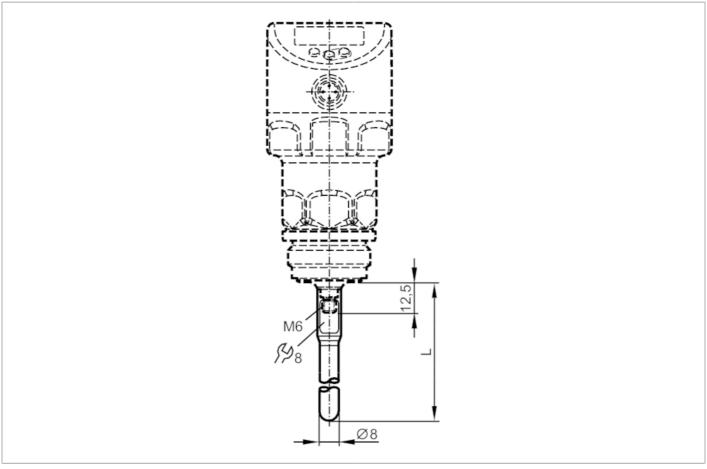

## **Probe for level sensors**

LR HYGIENE PROBE L500

## EC 1935/2004 EHEDG Certified FCM

| Application                                   |      |                                 |
|-----------------------------------------------|------|---------------------------------|
| Design                                        |      | hygienic, for level sensors LR  |
| Application                                   |      | hygienic systems                |
| Measuring/setting range                       | е    |                                 |
| Probe length L                                | [mm] | 500                             |
| Mechanical data                               |      |                                 |
| Weight                                        | [g]  | 218                             |
| Materials                                     |      | stainless steel (1.4404 / 316L) |
| Tightening torque                             | [Nm] | < 6.5                           |
| Surface characteristics R of the wetted parts | a/Rz | < 0.8 / 8                       |
| Hygienic equipment class<br>DIN 11866         | s to | H3                              |
| Remarks                                       |      |                                 |
| Pack quantity                                 |      | 1 pcs.                          |