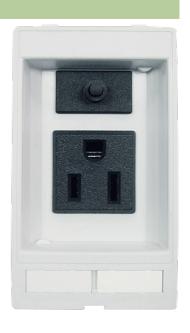

# **MODLINK MSDD SOCKET INSERT USA NEMA 5-15**

125VAC/3A with fuse

USA (NEMA 5-15) with fuse Plug-solder connection

### Illustration

Product may differ from Image