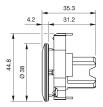

#### **Dimensions**

#### Mounting

Mounting cut-out Ø 30.5 mm

#### Front

Front ring material Metal mat
Front ring colour sandgrey
Front shape round
Front dimension Ø 38 mm