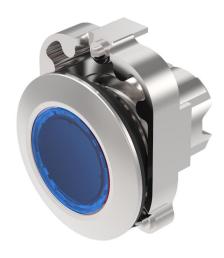

#### Front

Front ring material Metal mat
Front ring colour sandgrey
Front shape round
Front dimension Ø 38 mm

#### Operating-/Indication part

Lens optics transparent
Lens material Plastic
Lens colour blue

Lens profile flat, illuminative

#### Illumination

LED colour blue

#### **Function**

Illuminated pushbutton

e a o