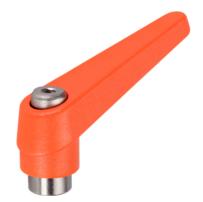

# **Product Description**

Adjustable clamping levers with rust-proof inner parts. Suitable for multiple applications, e.g. medical environments, chemical industry, and so on.

#### Lever

 Zinc die-cast, plastic coated, orange similar to RAL 2004, matt structure

#### **Operation**

By lifting the lever the serrations are disengaged. The lever can be positioned by the serrations. On releasing the lever, the serrations are automatically re-engaged.