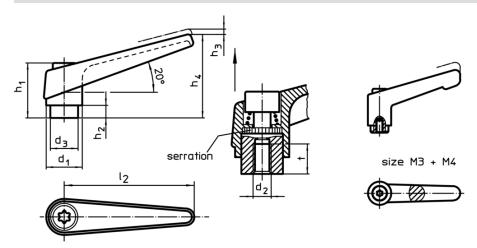

## **Drawing**

#### **Order information**

| Dimensions     |                |                |                |                |                |                |                |   | I   | Art. No.   |
|----------------|----------------|----------------|----------------|----------------|----------------|----------------|----------------|---|-----|------------|
| d <sub>1</sub> | d <sub>2</sub> | d <sub>3</sub> | h <sub>1</sub> | h <sub>2</sub> | h <sub>3</sub> | h <sub>4</sub> | l <sub>2</sub> | t |     |            |
|                |                |                |                |                |                |                |                | ≥ |     |            |
|                | [mm]           |                |                |                |                |                |                |   | [9] |            |
| orange         |                |                |                |                |                |                |                |   |     |            |
| 14             | М6             | 10             | 24.5           | 4              | 3              | 35             | 45             | 8 | 33  | 24390.0121 |